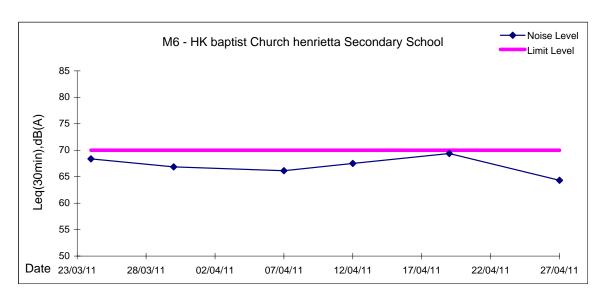

Location: M6 - HK baptist Church henrietta Secondary School

| Date     |       |         | Measurement Noise Level |                       |      | Baseline Level | Construction Noise Level | Limit Level |  |  |  |
|----------|-------|---------|-------------------------|-----------------------|------|----------------|--------------------------|-------------|--|--|--|
|          | Time  | Weather | Leq                     | L10                   | L90  | Leq            | Leq                      | Leq         |  |  |  |
|          |       |         |                         | Unit: dB(A), (30-min) |      |                |                          |             |  |  |  |
| 30/03/11 | 14:35 | Cloudy  | 72.2                    | 73.6                  | 70.3 | 70.7           | 67                       | 70          |  |  |  |
| 07/04/11 | 14:49 | Fine    | 72.0                    | 73.4                  | 69.9 | 70.7           | 66                       | 70          |  |  |  |
| 12/04/11 | 16:00 | Sunny   | 72.4                    | 73.9                  | 70.6 | 70.7           | 68                       | 70          |  |  |  |
| 19/04/11 | 10:25 | Fine    | 73.1                    | 74.2                  | 70.9 | 70.7           | 69                       | 70          |  |  |  |
| 27/04/11 | 14.45 | Haze    | 71.6                    | 73 1                  | 69.6 | 70.7           | 64                       | 70          |  |  |  |