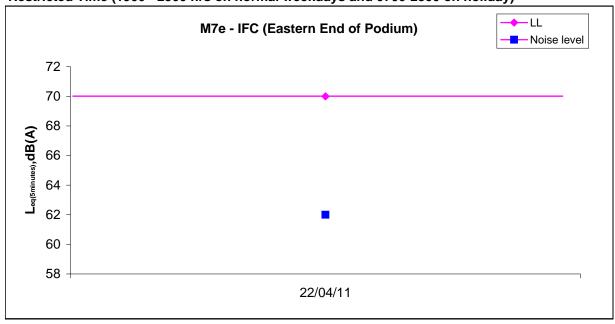

## Day Time (0700 - 1900hrs on normal weekdays)

Location: M7e - International Finance Centre (Eastern End of Podium)

| Date     |       | Weather | Measurement Noise Level |                       |      | Baseline Level | Construction Noise Level | Limit Level |  |
|----------|-------|---------|-------------------------|-----------------------|------|----------------|--------------------------|-------------|--|
|          | Time  |         | Leq                     | L10                   | L90  | Leq            | Leq                      | Leq         |  |
|          |       |         | •                       | Unit: dB(A), (30-min) |      |                |                          |             |  |
| 30/03/11 | 08:27 | Cloudy  | 67.3                    | 69.6                  | 64.1 | -              | 67                       | 75          |  |
| 07/04/11 | 08:35 | Fine    | 69.8                    | 70.5                  | 65.7 | =              | 70                       | 75          |  |
| 12/04/11 | 10:20 | Sunny   | 71.1                    | 72.9                  | 68.4 | =              | 71                       | 75          |  |
| 19/04/11 | 11:30 | Fine    | 67.5                    | 69.7                  | 63.9 | =              | 68                       | 75          |  |
| 27/04/11 | 15:50 | Haze    | 66.2                    | 68.0                  | 63.7 | -              | 66                       | 76          |  |

#### Restricted Time (1900 - 2300 hrs on normal weekdays and 0700-2300 on holiday)

Location: M7e - International Finance Centre (Eastern End of Podium)

| Date | Time    | Weather | Measurement Noise Level |      |                      | Average Noise Level | Baseline Level | Construction Noise Level | Limit Level |    |  |  |  |
|------|---------|---------|-------------------------|------|----------------------|---------------------|----------------|--------------------------|-------------|----|--|--|--|
|      |         |         | Leq                     | L10  | L90                  | Leq                 | Leq            | Leq                      | Leq         |    |  |  |  |
|      |         |         |                         |      | Unit: dB(A), (5-min) |                     |                |                          |             |    |  |  |  |
| 22   | 2/04/11 | 22:16   |                         | 61.4 | 63.6                 | 58.9                |                |                          |             |    |  |  |  |
|      |         | 22:21   | Fine                    | 62.0 | 64.5                 | 58.7                | 61.7           | -                        | 62          | 70 |  |  |  |
|      |         | 22:26   | :26                     | 61.7 | 63.1                 | 60.0                |                |                          |             |    |  |  |  |

# **Graphic Presentation of Noise Monitoring Result**

Restricted Time (1900 - 2300 hrs on normal weekdays and 0700-2300 on holiday)