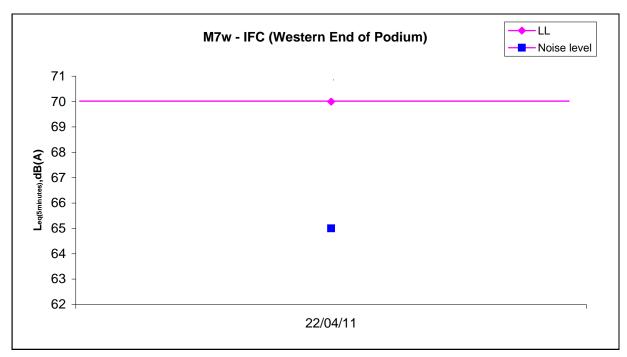

Location: M7w - International Finance Centre (Western End of Podium)

|          |       |         | Measurement Noise Level |                       |      | Baseline Level | Construction Noise Level | Limit Level |  |  |  |
|----------|-------|---------|-------------------------|-----------------------|------|----------------|--------------------------|-------------|--|--|--|
| Date     | Time  | Weather | Leq                     | L10                   | L90  | Leq            | Leq                      | Leq         |  |  |  |
|          |       |         |                         | Unit: dB(A), (30-min) |      |                |                          |             |  |  |  |
| 30/03/11 | 09:09 | Cloudy  | 67.4                    | 69.1                  | 64.0 | =              | 67                       | 75          |  |  |  |
| 07/04/11 | 09:25 | Fine    | 66.9                    | 69.0                  | 64.1 | =              | 67                       | 75          |  |  |  |
| 12/04/11 | 11:00 | Sunny   | 71.0                    | 72.6                  | 68.3 | =              | 71                       | 75          |  |  |  |
| 19/04/11 | 11:30 | Fine    | 67.7                    | 69.9                  | 64.1 | -              | 68                       | 75          |  |  |  |
| 27/04/11 | 16:30 | Haze    | 67.6                    | 70.9                  | 62.8 | -              | 68                       | 75          |  |  |  |

M7w - International Finance Centre (Western End of Podium)

Measurement Noise Level Average Noise Level Location: Construction Noise Level Baseline Level Limit Level Leq Unit: dB(A), (5-min) Date Time Weathe L10 L90 Leq Leq 22/04/11 22:40 65.0 66.0 64.3 22:45 22:50 64.3 65.3 62.7 63.3 Fine 65.9 64.9 65 70 66.4

# **Graphic Presentation of Noise Monitoring Result**

Restricted Time (1900 - 2300 hrs on normal weekdays and 0700-2300 on holiday)