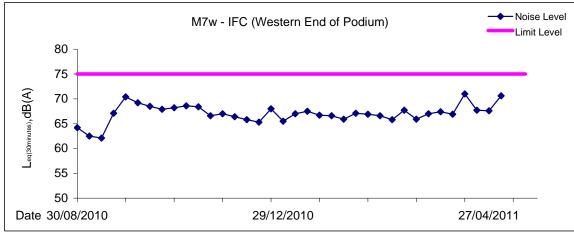

Location: M7w - International Finance Centre (Western End of Podium)

|          |       |         | Measurement Noise Level |                       |      | Baseline Level | Construction Noise Level | Limit Level |  |  |  |
|----------|-------|---------|-------------------------|-----------------------|------|----------------|--------------------------|-------------|--|--|--|
| Date     | Time  | Weather | Leq                     | L10                   | L90  | Leq            | Leq                      | Leq         |  |  |  |
|          |       |         |                         | Unit: dB(A), (30-min) |      |                |                          |             |  |  |  |
| 30/03/11 | 09:09 | Cloudy  | 67.4                    | 69.1                  | 64.0 | =              | 67                       | 75          |  |  |  |
| 07/04/11 | 09:25 | Fine    | 66.9                    | 69.0                  | 64.1 | =              | 67                       | 75          |  |  |  |
| 12/04/11 | 11:00 | Sunny   | 71.0                    | 72.6                  | 68.3 | =              | 71                       | 75          |  |  |  |
| 19/04/11 | 11:30 | Fine    | 67.7                    | 69.9                  | 64.1 | -              | 68                       | 75          |  |  |  |
| 27/04/11 | 16:30 | Haze    | 67.6                    | 70.9                  | 62.8 | -              | 68                       | 75          |  |  |  |

Graphic Presentation of Noise Monitoring Result Day Time (0700 - 1900hrs on normal weekdays)

Graphic Presentation of Noise Monitoring Result Day Time (0700 - 1900hrs on normal weekdays)