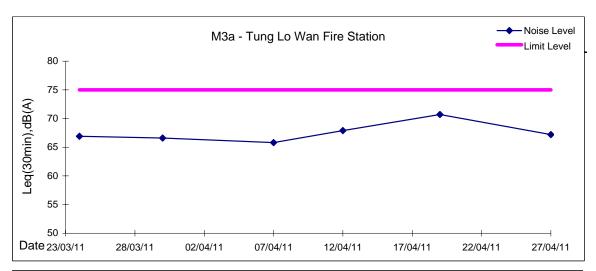

## Day Time (0700 - 1900hrs on normal weekdays)

Location: M3a - Tung Lo Wan Fire Station

|          |       |         | Measurement Noise Level |      |      | Baseline Level | Construction Noise Level | Limit Level |  |  |  |
|----------|-------|---------|-------------------------|------|------|----------------|--------------------------|-------------|--|--|--|
| Date     | Time  | Weather | Leq                     | L10  | L90  | Leq            | Leq                      | Leq         |  |  |  |
|          |       |         | Unit: dB(A), (30-min)   |      |      |                |                          |             |  |  |  |
| 30/03/11 | 13:00 | Cloudy  | 66.6                    | 68.5 | 64.2 | =              | 67                       | 75          |  |  |  |
| 07/04/11 | 13:58 | Sunny   | 65.8                    | 67.3 | 63.2 | =              | 66                       | 75          |  |  |  |
| 12/04/11 | 14:20 | Sunny   | 67.9                    | 69.6 | 65.1 | ı              | 68                       | 75          |  |  |  |
| 19/04/11 | 17:03 | Sunny   | 70.7                    | 72.7 | 67.5 | =              | 71                       | 75          |  |  |  |
| 27/04/11 | 10:35 | Haze    | 67.2                    | 69.0 | 66.5 | =              | 67                       | 75          |  |  |  |

Graphic Presentation of Noise Monitoring Result Day Time (0700 - 1900hrs on normal weekdays)

Graphic Presentation of Noise Monitoring Result Day Time (0700 - 1900hrs on normal weekdays)