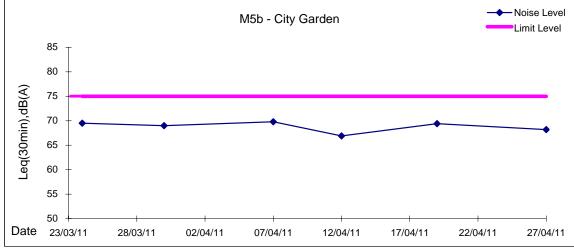

Location: M5b - City Garden

|      |      |       |         | Measurement Noise Level |                      |      | Baseline Level | Construction Noise Level | Limit Level |  |  |  |
|------|------|-------|---------|-------------------------|----------------------|------|----------------|--------------------------|-------------|--|--|--|
| Da   | ate  | Time  | Weather | Leq                     | L10                  | L90  | Leq            | Leq                      | Leq         |  |  |  |
|      |      |       |         |                         | Unit: dB(A), (30min) |      |                |                          |             |  |  |  |
| 30/0 | 3/11 | 15:15 | Cloudy  | 68.7                    | 70.8                 | 66.3 | -              | 69                       | 75          |  |  |  |
| 07/0 | 4/11 | 15:28 | Fine    | 68.2                    | 69.3                 | 66.6 | -              | 68                       | 75          |  |  |  |
| 12/0 | 4/11 | 16:41 | Sunny   | 67.8                    | 69.3                 | 65.9 |                | 68                       | 75          |  |  |  |
| 19/0 | 4/11 | 09:42 | Fine    | 68.2                    | 70.2                 | 65.6 | -              | 68                       | 75          |  |  |  |
| 27/0 | 4/11 | 13:10 | Haze    | 72.2                    | 74.3                 | 69.7 | -              | 72                       | 75          |  |  |  |