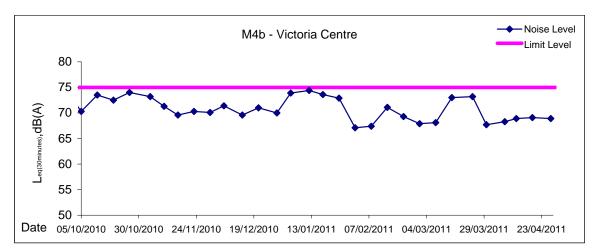

# Day Time (0700 - 1900hrs on normal weekdays)

Location: M4b - Victoria Centre

|          |       | Weather | Measurement Noise Level |      |      | Baseline Noise Level | Construction Noise Level | Limit Level |
|----------|-------|---------|-------------------------|------|------|----------------------|--------------------------|-------------|
| Date     | Time  |         | Leq                     | L10  | L90  | Leq                  | Leq                      | Leq         |
|          |       |         | Unit: dB(A), (30min)    |      |      |                      |                          |             |
| 30/03/11 | 13:42 | Fine    | 67.7                    | 69.2 | 65.5 | -                    | 68                       | 75          |
| 07/04/11 | 13:00 | Fine    | 68.3                    | 69.9 | 65.8 | -                    | 68                       | 75          |
| 12/04/11 | 15:05 | Sunny   | 68.9                    | 70.4 | 66.9 | -                    | 69                       | 75          |
| 19/04/11 | 08:52 | Fine    | 69.1                    | 70.3 | 67.1 | -                    | 69                       | 75          |
| 27/04/11 | 11:20 | Haze    | 68.9                    | 70.2 | 66.9 | -                    | 69                       | 75          |

Graphic Presentation of Noise Monitoring Result Day Time (0700 - 1900hrs on normal weekdays)

Graphic Presentation of Noise Monitoring Result Day Time (0700 - 1900hrs on normal weekdays)