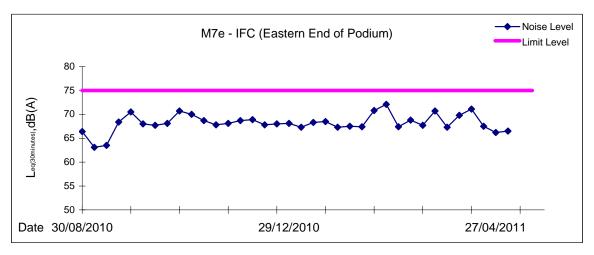

## Day Time (0700 - 1900hrs on normal weekdays)

Location: M7e - International Finance Centre (Eastern End of Podium)

| Date     |       | Weather | Measurement Noise Level |                       |      | Baseline Level | Construction Noise Level | Limit Level |  |
|----------|-------|---------|-------------------------|-----------------------|------|----------------|--------------------------|-------------|--|
|          | Time  |         | Leq                     | L10                   | L90  | Leq            | Leq                      | Leq         |  |
|          |       |         | •                       | Unit: dB(A), (30-min) |      |                |                          |             |  |
| 30/03/11 | 08:27 | Cloudy  | 67.3                    | 69.6                  | 64.1 | -              | 67                       | 75          |  |
| 07/04/11 | 08:35 | Fine    | 69.8                    | 70.5                  | 65.7 | =              | 70                       | 75          |  |
| 12/04/11 | 10:20 | Sunny   | 71.1                    | 72.9                  | 68.4 | =              | 71                       | 75          |  |
| 19/04/11 | 11:30 | Fine    | 67.5                    | 69.7                  | 63.9 | =              | 68                       | 75          |  |
| 27/04/11 | 15:50 | Haze    | 66.2                    | 68.0                  | 63.7 | -              | 66                       | 76          |  |

Graphic Presentation of Noise Monitoring Result Day Time (0700 - 1900hrs on normal weekdays)

Graphic Presentation of Noise Monitoring Result Day Time (0700 - 1900hrs on normal weekdays)